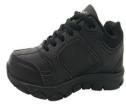

# **PE FOOTWEAR POLICY**

Students are permitted to wear appropriate, closed supportive sports shoes/ runners/ cross trainers with laces. These must be proper exercise shoes not canvas, skate shoes, gym boots, indoor soccer shoes or slip-on shoes.

Parents purchasing new sports shoes are advised to refer to the tables below to ensure an appropriate shoe is purchased.

## **ACCEPTABLE**