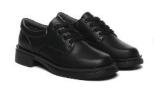

## **FORMAL FOOTWEAR POLICY**

Students are permitted to wear black, laced dress shoes (girls NO Mary Janes). Parents purchasing new formal shoes are advised to refer to the examples below to ensure an acceptable formal shoe is purchased.

### **ACCEPTABLE EXAMPLES**