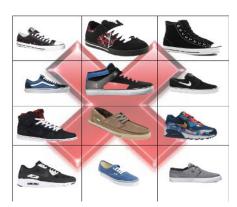

# **PE FOOTWEAR POLICY**

Students are permitted to wear appropriate, closed supportive sports shoes/ runners/ cross trainers with laces. These must be proper exercise shoes not canvas, skate shoes, gym boots, indoor soccer shoes or slip-on shoes.

Parents purchasing new sports shoes are advised to refer to the tables below to ensure an appropriate shoe is purchased.

### **NOT ACCEPTABLE**