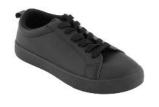

# **PE FOOTWEAR POLICY**

Students are permitted to wear appropriate, closed supportive sports shoes/ runners/ cross trainers with laces. These must be proper exercise shoes not canvas, skate shoes, gym boots, indoor soccer shoes or slip-on shoes.

Parents purchasing new sports shoes are advised to refer to the tables below to ensure an appropriate shoe is purchased.

### **NOT ACCEPTABLE**