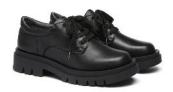

## **FORMAL FOOTWEAR POLICY**

Students are permitted to wear black, laced dress shoes (girls NO Mary Janes). Parents purchasing new formal shoes are advised to refer to the examples below to ensure an acceptable formal shoe is purchased.

### **ACCEPTABLE EXAMPLES**