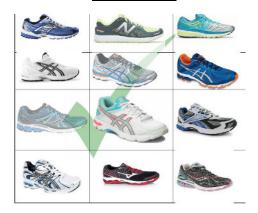

# **PE FOOTWEAR POLICY**

Students are permitted to wear appropriate, closed supportive sports shoes/ runners/ cross trainers with laces. These must be proper exercise shoes not canvas, skate shoes, gym boots, indoor soccer shoes or slip-on shoes.

Parents purchasing new sports shoes are advised to refer to the tables below to ensure an appropriate shoe is purchased.

## **ACCEPTABLE**