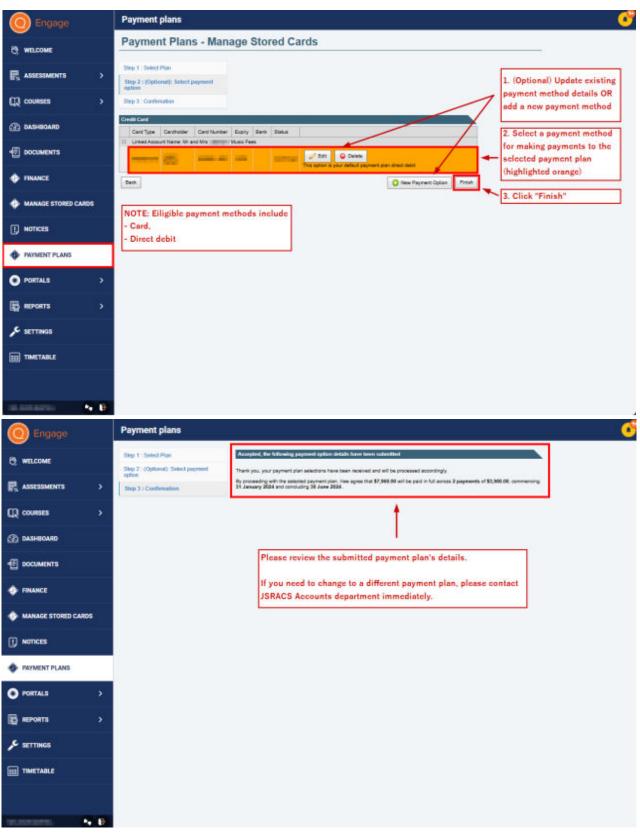

### Payment Plans

Payment plans define the frequency of payments made throughout the year (upfront, six-monthly, quarterly, etc.)

Some payment plans may offer a discount on the total tuition fee.

The payment plans tab will only be available at the start of the School year when the St James' Accounts department is accepting payment plan applications.

If you have submitted a payment plan or need to change your payment plan later in the year, please contact the St James' Accounts department at <u>accounts@stjames.wa.edu.au</u>

| 🔘 Engage                      | Payment plans                                                   |                                                                                                                                                                                                                                                                                                                                              |                                                |
|-------------------------------|-----------------------------------------------------------------|----------------------------------------------------------------------------------------------------------------------------------------------------------------------------------------------------------------------------------------------------------------------------------------------------------------------------------------------|------------------------------------------------|
| () welcome                    | Step 1 : Select Plan Step 2 : (Optional): Select payment option | Payment Plans                                                                                                                                                                                                                                                                                                                                |                                                |
| PR ASSESSMENTS                | Step 3 : Confemation                                            | Year Account Balance Scenary                                                                                                                                                                                                                                                                                                                 | 2                                              |
| Q courses >                   |                                                                 | Total owing from prior year         \$0.80           2824 Tution         \$7,960.00           Pres Total         \$7,350.80           The parameter options below apply to this ansameterity.                                                                                                                                                |                                                |
| (2) DASHBOARD                 |                                                                 |                                                                                                                                                                                                                                                                                                                                              |                                                |
| - OOCUMENTS                   |                                                                 | Availabilite Payminist Hestbook                                                                                                                                                                                                                                                                                                              |                                                |
| FINANCE                       |                                                                 | The Two Res 1 will advanced an even like payments associate to re-<br>advanced payment plan, storming the schedular due date of such                                                                                                                                                                                                         |                                                |
| MANAGE STORED CARDS           | 1. Select payment method                                        | Discounts Analable         payment.           -         Discounts Analable           -         Discounts Analable           -         Discounts Analable           -         Discounts Test Total After Discount           Files 1         Discounts Test Total After Discount           Files 1         Discounts Test Total After Discount |                                                |
| Nonces                        |                                                                 | Plan 2         0% \$2.00         \$2.000000         Plan 2         0% \$0.000         \$7.000.00           Plan 3         0% \$2.00         \$2.000.00         Plan 3         0% \$0.000         \$7.000.00           Plan 4         0% \$2.000         \$2.000.00         Plan 5         0% \$0.000         \$7.000.00                      | NOTE: 2% discount is                           |
| PAYMENT PLANS                 |                                                                 | Mae 3 - 0% (0.00 (0.00) Plan 5 - 0% (0.00) (0.00)                                                                                                                                                                                                                                                                                            | available for school-<br>administered, upfront |
| O PORTALS                     |                                                                 | Available Payment Plans                                                                                                                                                                                                                                                                                                                      | payment of school fees<br>(Plan 1)             |
| 🔯 нерокта 💦 🔪                 |                                                                 | Plan 1 Single Payment \$7,966-00 \$7,000.00<br>In full by 31 January 2014                                                                                                                                                                                                                                                                    | Let                                            |
| ۶ settings                    | 2. Select payment plan                                          | Place 3 3 Reynamps \$2,080,00     Hell by 31,3mmary 2014 and the remainder by 20 June 2014                                                                                                                                                                                                                                                   |                                                |
| I TIMETABLE                   |                                                                 | Rian 3 4 Paynette \$1,500.00<br>A quester by \$1 January 3214, 30 April 2024, 31 July 2024 and 31 Oktober 2024                                                                                                                                                                                                                               |                                                |
|                               |                                                                 | Plan 4 10 Payments \$178.00<br>A manifoly payment lives 11 January 2014 - 11 October 2014 [10 payments]                                                                                                                                                                                                                                      |                                                |
|                               | 11.540                                                          | Plan 3 20 Ferments 5196.00     A factsighty payment from 31 January 2014 - 21 October 2014 (20 payments)                                                                                                                                                                                                                                     | 4. Proceed to next step                        |
| 3. Agree to ter<br>conditions | 3. Agree to terms and                                           | Salouit Selection / Terro & Condition                                                                                                                                                                                                                                                                                                        | · · · · · · · · · · · · · · · · · · ·          |
|                               | conditions                                                      | E I have read, understood and agree to the terms and conditions.                                                                                                                                                                                                                                                                             | 1                                              |
|                               |                                                                 |                                                                                                                                                                                                                                                                                                                                              |                                                |

## Manage Stored Cards

Modify your stored payment details with the ability to edit and delete existing records or add new payment details.

Note: Eligible payment details include credit/debit cards or direct debit.