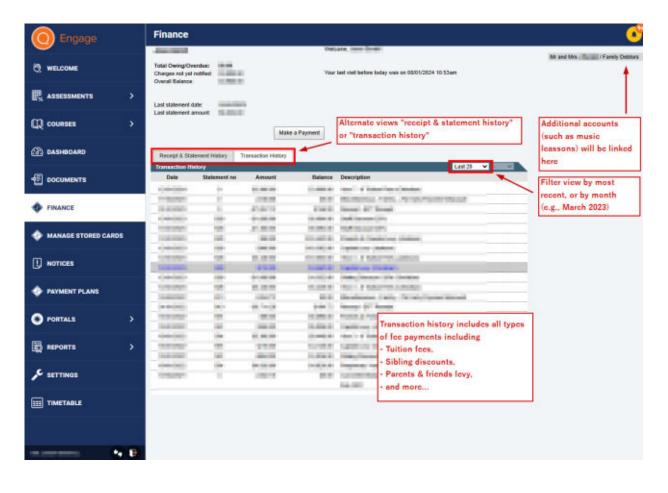

## Finance Tab

Review your school fee account, with access to payment receipts and statement history.

Your transactions will be shown in order of the most recent first. Use the table dropdown to filter your view by month, including previous years.

A printable copy of each receipt and statement is available by clicking on the "PDF" icon at the end of the row. This will open the document in a new tab, which you can then send to print or save to your device.