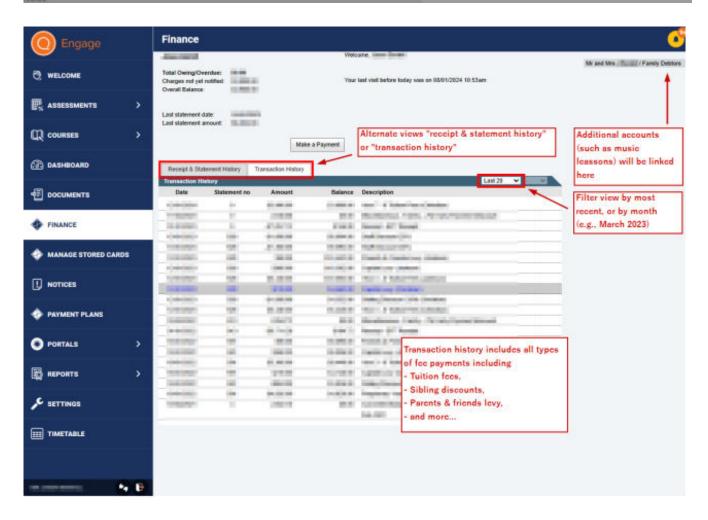

## Finance Tab

Review your school fee account, with access to payment receipts and statement history.

Your transactions will be shown in order of the most recent first. Use the table dropdown to filter your view by month, including previous years.

A printable copy of each receipt and statement is available by clicking on the "PDF" icon at the end of the row. This will open the document in a new tab, which you can then send to print or save to your device.