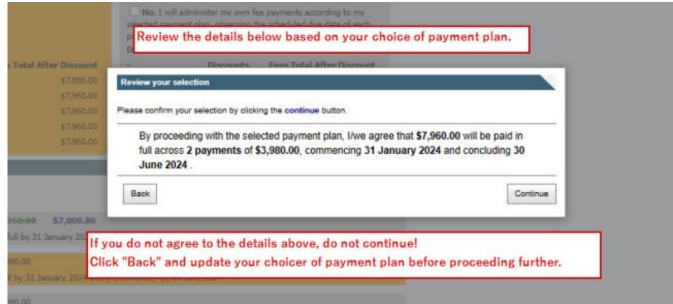

### Payment Plans

Payment plans define the frequency of payments made throughout the year (upfront, six-monthly, quarterly, etc.)

Some payment plans may offer a discount on the total tuition fee.

The payment plans tab will only be available at the start of the School year when the St James' Accounts department is accepting payment plan applications.

If you have submitted a payment plan or need to change your payment plan later in the year, please contact the St James' Accounts department at <u>accounts@stjames.wa.edu.au</u>

| 🔘 Engage                      | Payment plans                                                   |                                                                                                                                                                                                                                                                                                                                              |                                                |
|-------------------------------|-----------------------------------------------------------------|----------------------------------------------------------------------------------------------------------------------------------------------------------------------------------------------------------------------------------------------------------------------------------------------------------------------------------------------|------------------------------------------------|
| () welcome                    | Step 1 : Select Plan Step 2 : (Optional): Select payment option | Payment Plans                                                                                                                                                                                                                                                                                                                                |                                                |
| PR ASSESSMENTS                | Step 3 : Confemation                                            | Year Account Balance Scenary                                                                                                                                                                                                                                                                                                                 | 2                                              |
| Q courses >                   |                                                                 | Total owing from prior year         \$0.80           2824 Tution         \$7,960.00           Pres Total         \$7,350.80           The parameter options below apply to this ansameterity.                                                                                                                                                |                                                |
| (2) DASHBOARD                 |                                                                 |                                                                                                                                                                                                                                                                                                                                              |                                                |
| - OOCUMENTS                   |                                                                 | Availabilite Payminist Hestbook                                                                                                                                                                                                                                                                                                              |                                                |
| FINANCE                       |                                                                 | The Two Res 1 will advanced an even like payments associate to re-<br>advanced payment plan, storming the schedular due date of such                                                                                                                                                                                                         |                                                |
| MANAGE STORED CARDS           | 1. Select payment method                                        | Discounts Analable         payment.           -         Discounts Analable           -         Discounts Analable           -         Discounts Analable           -         Discounts Test Total After Discount           Files 1         Discounts Test Total After Discount           Files 1         Discounts Test Total After Discount |                                                |
| Nonces                        |                                                                 | Plan 2         0% \$2.00         \$2.000000         Plan 2         0% \$0.000         \$7.000.00           Plan 3         0% \$2.00         \$2.000.00         Plan 3         0% \$0.000         \$7.000.00           Plan 4         0% \$2.000         \$2.000.00         Plan 5         0% \$0.000         \$7.000.00                      | NOTE: 2% discount is                           |
| PAYMENT PLANS                 |                                                                 | Mae 3 - 0% (0.00 (0.00) Plan 5 - 0% (0.00) (0.00)                                                                                                                                                                                                                                                                                            | available for school-<br>administered, upfront |
| O PORTALS                     |                                                                 | Available Payment Plans                                                                                                                                                                                                                                                                                                                      | payment of school fees<br>(Plan 1)             |
| 🔯 нерокта 💦 🔪                 |                                                                 | Plan 1 Single Payment \$7,966-00 \$7,000.00<br>In full by 31 January 2014                                                                                                                                                                                                                                                                    | Let                                            |
| ۶ settings                    | 2. Select payment plan                                          | Place 3 3 Reynamps \$2,080,00     Hell by 31,3mmary 2014 and the remainder by 20 June 2014                                                                                                                                                                                                                                                   |                                                |
| I TIMETABLE                   |                                                                 | Rian 3 4 Paynette \$1,500.00<br>A quester by \$1 January 3214, 30 April 2024, 31 July 2024 and 31 Oktober 2024                                                                                                                                                                                                                               |                                                |
|                               |                                                                 | Plan 4 10 Payments \$178.00<br>A manifoly payment lives 11 January 2014 - 11 October 2014 [10 payments]                                                                                                                                                                                                                                      |                                                |
|                               | 11.540                                                          | Plan 3 20 Ferments 5196.00     A factsighty payment from 31 January 2014 - 21 October 2014 (20 payments)                                                                                                                                                                                                                                     | 4. Proceed to next step                        |
| 3. Agree to ter<br>conditions | 3. Agree to terms and                                           | Salouit Selection / Terro & Condition                                                                                                                                                                                                                                                                                                        | · · · · · · · · · · · · · · · · · · ·          |
|                               | conditions                                                      | E I have read, understood and agree to the terms and conditions.                                                                                                                                                                                                                                                                             | 1                                              |
|                               |                                                                 |                                                                                                                                                                                                                                                                                                                                              |                                                |