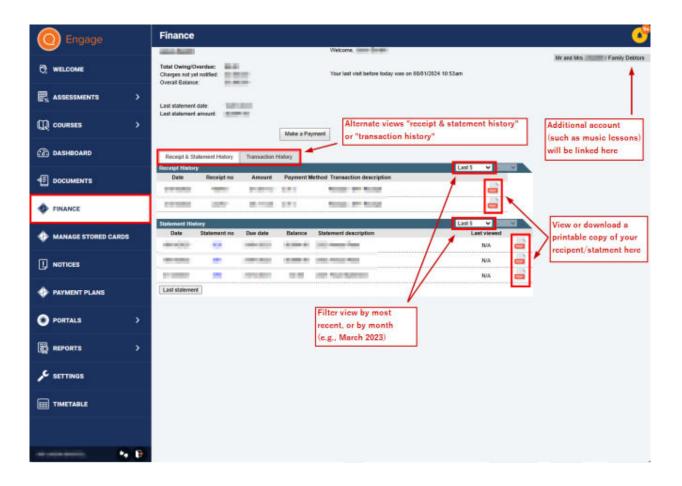

## Finance Tab

Review your school fee account, with access to payment receipts and statement history.

Your transactions will be shown in order of the most recent first. Use the table dropdown to filter your view by month, including previous years.

A printable copy of each receipt and statement is available by clicking on the "PDF" icon at the end of the row. This will open the document in a new tab, which you can then send to print or save to your device.